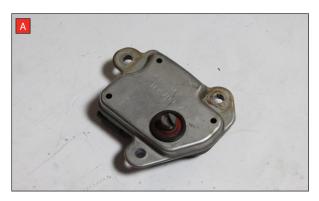

Estimated Fitting Time: 90 Minutes

- A) Remove the electronic actuator from the original exhaust.
- B) On the scorpion product fit the fixing bow into the valve and use the actuator to secure the bow in place.
- C) Use the M6 bolts and washers to fasten the actuator to the valve ensuring the two straights on the fixing bow fit between the grooves on both of the posts.
- D) Remove the acoustic rubber from the original exhaust and fit it to the Scorpion centre section following the line diagram above.