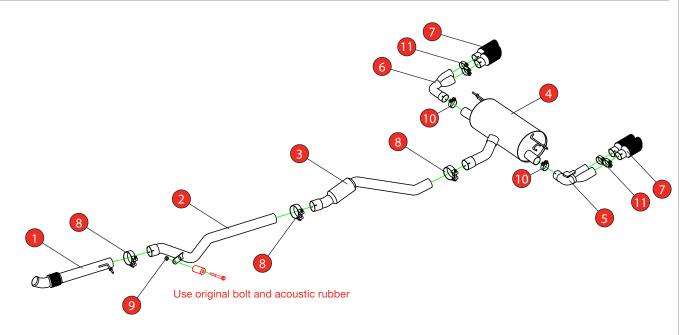

Estimated Fitting Time: 90 Minutes

| NO.     | PART NO.   | DESCRIPTION                                    | QTY |  |  |
|---------|------------|------------------------------------------------|-----|--|--|
| 1       | 736BM      | Front Pipe                                     | 1   |  |  |
| 2       | 741BM      | Link Pipe                                      | 1   |  |  |
| 3       | 737BM      | Centre Section                                 | 1   |  |  |
| 4       | 738BM      | Rear Silencer                                  | 1   |  |  |
| 5       | 739BM      | L/H Trim Connecting Pipe With Electronic Valve | 1   |  |  |
| 6       | 740BM      | R/H Trim Connecting Pipe                       | 1   |  |  |
| 7       | Z023.10056 | Black Ceramic Coated Ø90mm Daytona Trim        | 4   |  |  |
| Fit Kit |            |                                                |     |  |  |
| 8       | Z016.10069 | 79-85mm Clamp                                  | 3   |  |  |
| 9       | Z017.10062 | M8 Nyloc Nut                                   | 1   |  |  |
| 10      | Z016.10070 | 65mm H/D Clamp                                 | 2   |  |  |
| 11      | Z016.10064 | 63-68mm Clamp                                  | 4   |  |  |