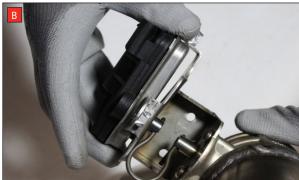

Estimated Fitting Time: 90 Minutes

- A) Remove the electronic actuator from the original exhaust.
- B) On the scorpion product fit the fixing bow into the valve and use the actuator to secure the bow in place.
- C) Use the M6 bolts and washers to fasten the actuator to the valve ensuring the two straights on the fixing bow fit between the grooves on both of the posts.
- D) Remove the acoustic rubber from the original exhaust and fit it to the Scorpion centre section following the line diagram above.