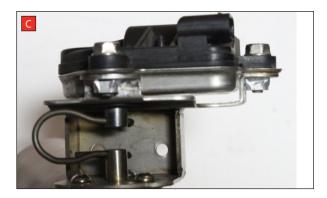

Estimated Fitting Time: 90 Minutes

- A) Remove the electronic actuator from the original exhaust.
- B) On the scorpion product fit the fixing bow into the valve and use the actuator to secure the bow in place.
- C) Use the M6 bolts and washers to fasten the actuator to the valve ensuring the two straights on the fixing bow fit between the grooves on both of the posts.
- D) Remove the acoustic rubber from the original exhaust and fit it to the Scorpion centre section following the line diagram above.